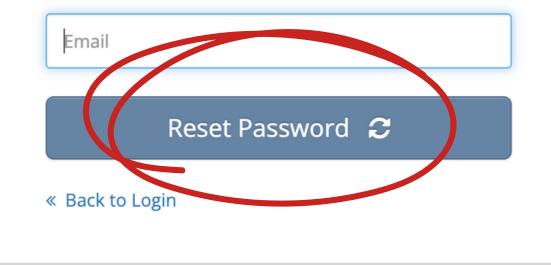

#### **Password Reset**

We'll email you instructions on how to reset your password.

Enter your email
Click reset password

Don't forget to check your spam folder