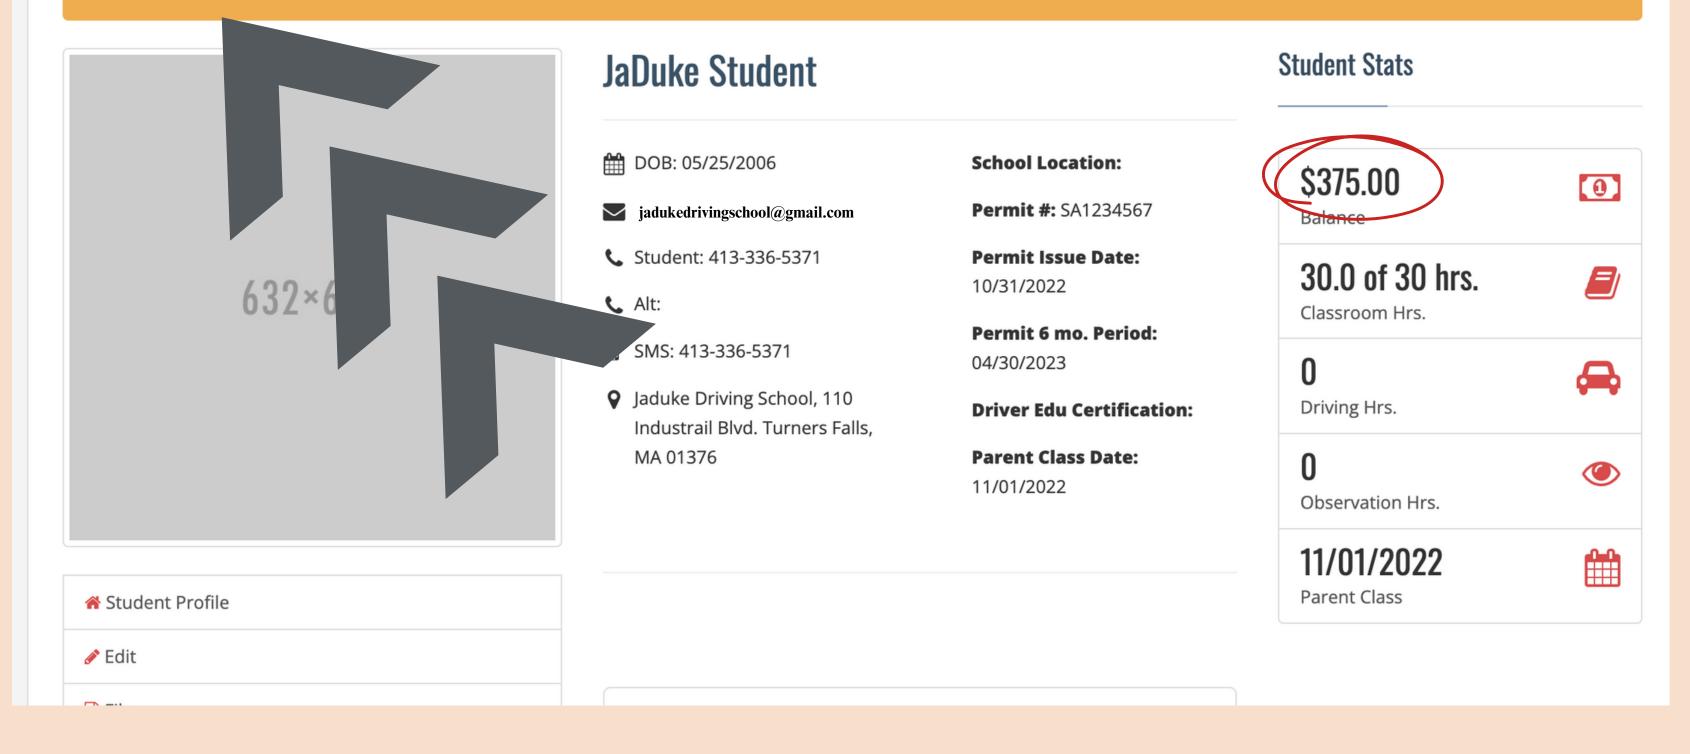

#### **ROADTIME APP**

Please add \$375.00 for 1 more hour(s), add \$375.00 for 2 more hour(s), to schedule online lesson.

## Click on "Make Payment"

If you need to make a payment by check or cash, Send us an email!