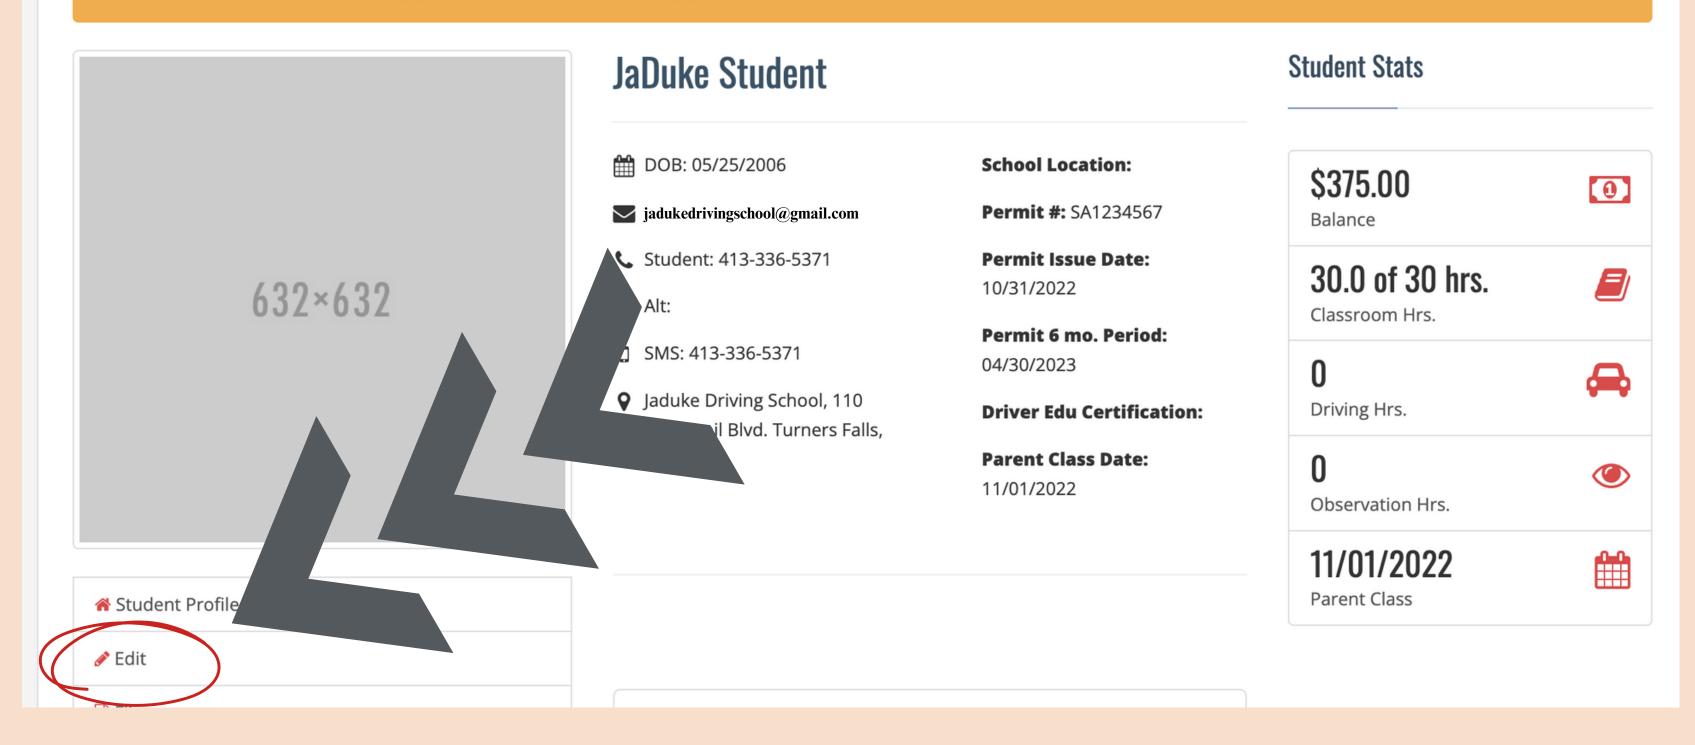

## Click edit

#### Permit Information

| Permit number      | Permit Number      |
|--------------------|--------------------|
| Permit issue date  | mm/dd/yyyy         |
| Sms number         | 4133375371         |
|                    | Close Save Changes |
| Blvd. Turners Fall | s, MA 01376        |

# Enter permit/license # Issue date SMS #