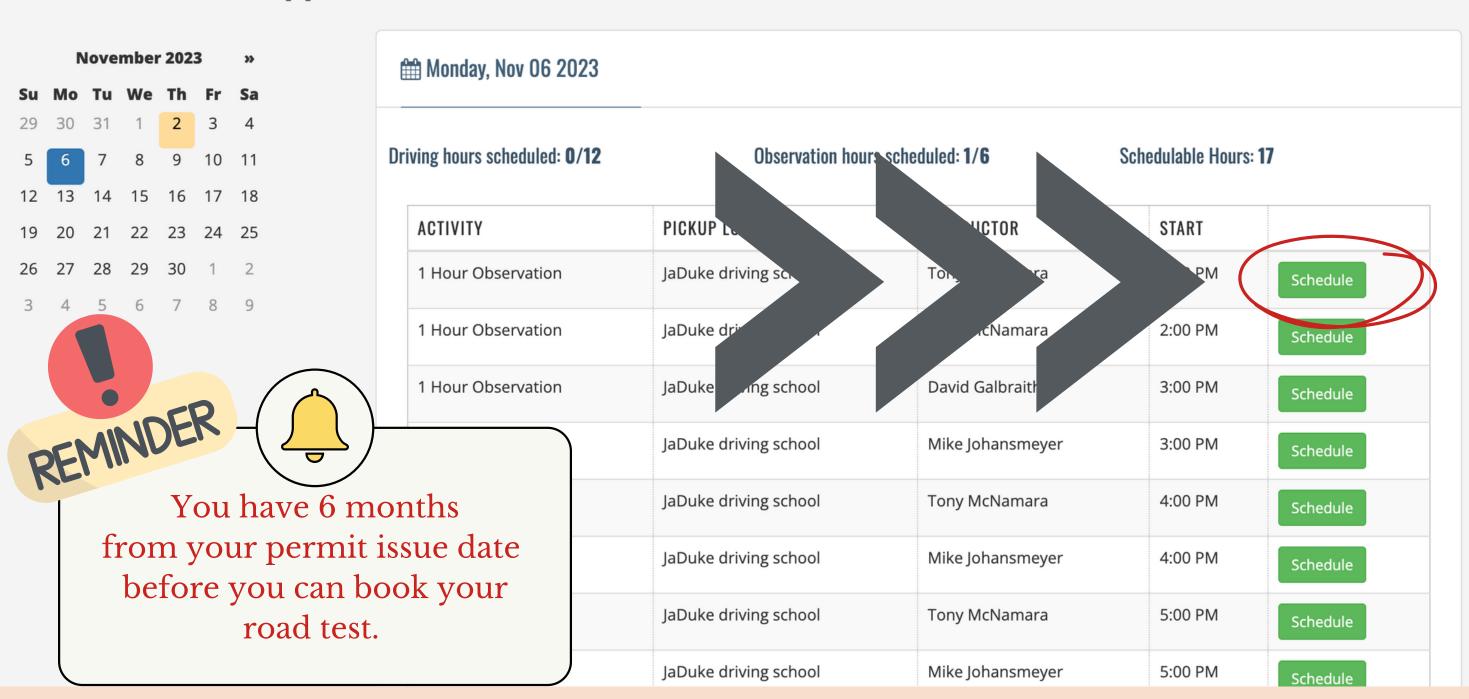

#### Now click "Schedule"

**Student Profile** 

**Schedule Appointments** 

#### **Available Online Appointments**

If you only see observations, keep looking to find driving

#### Check your totals

| 🖞 Monday, Nov 06 2023             |                       |                   |                   |          |
|-----------------------------------|-----------------------|-------------------|-------------------|----------|
| ving hours scheduled: <b>0/12</b> | Observation hour      | rs scheduled: 1/6 | Schedulable Hours | : 17     |
| ACTIVITY                          | PICKUP LOCATION       | INSTRUCTOR        | START             |          |
| 1 Hour Observation                | JaDuke driving school | Tony McNamara     | 1:00 PM           | Schedule |
| 1 Hour Observation                | JaDuke driving school | Tony McNamara     | 2:00 PM           | Schedule |
| 1 Hour Observation                | JaDuke driving school | David Galbraith   | 3:00 PM           | Schedule |
| 1 Hour Observation                | JaDuke driving school | Mike Johansmeyer  | 3:00 PM           | Schedule |
| 1 Hour Observation                | JaDuke driving school | Tony McNamara     | 4:00 PM           | Schedule |
| 1 Hour Observation                | JaDuke driving school | Mike Johansmeyer  | 4:00 PM           | Schedule |
| 1 Hour Observation                | JaDuke driving school | Tony McNamara     | 5:00 PM           | Schedule |
|                                   |                       |                   |                   |          |

1 Hour Observation

Schedule

5:00 PM

Students are legally allowed in the car for <u>2 lessons</u> a day.

- 2 driving lessons
  2 observation lessons
- or 1 hour of each.

It is advised to schedule <u>11 Driving Lessons</u> to start. When all lessons are scheduled, the calendar disappears, making rescheduling difficult.