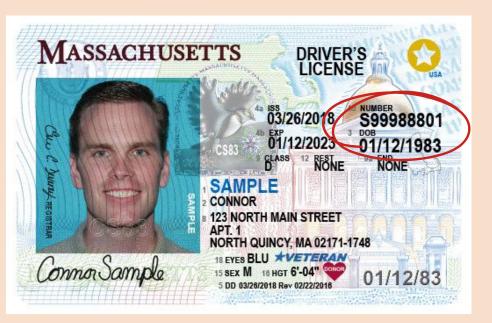

# Enter permit/license # Issue date SMS #

#### This SMS # will recieve all reminders for lessons

The permit *#* will begin with: SA The license *#* will begin with: S

Do you have a balance?

Your balance must be at zero to schedule lessons