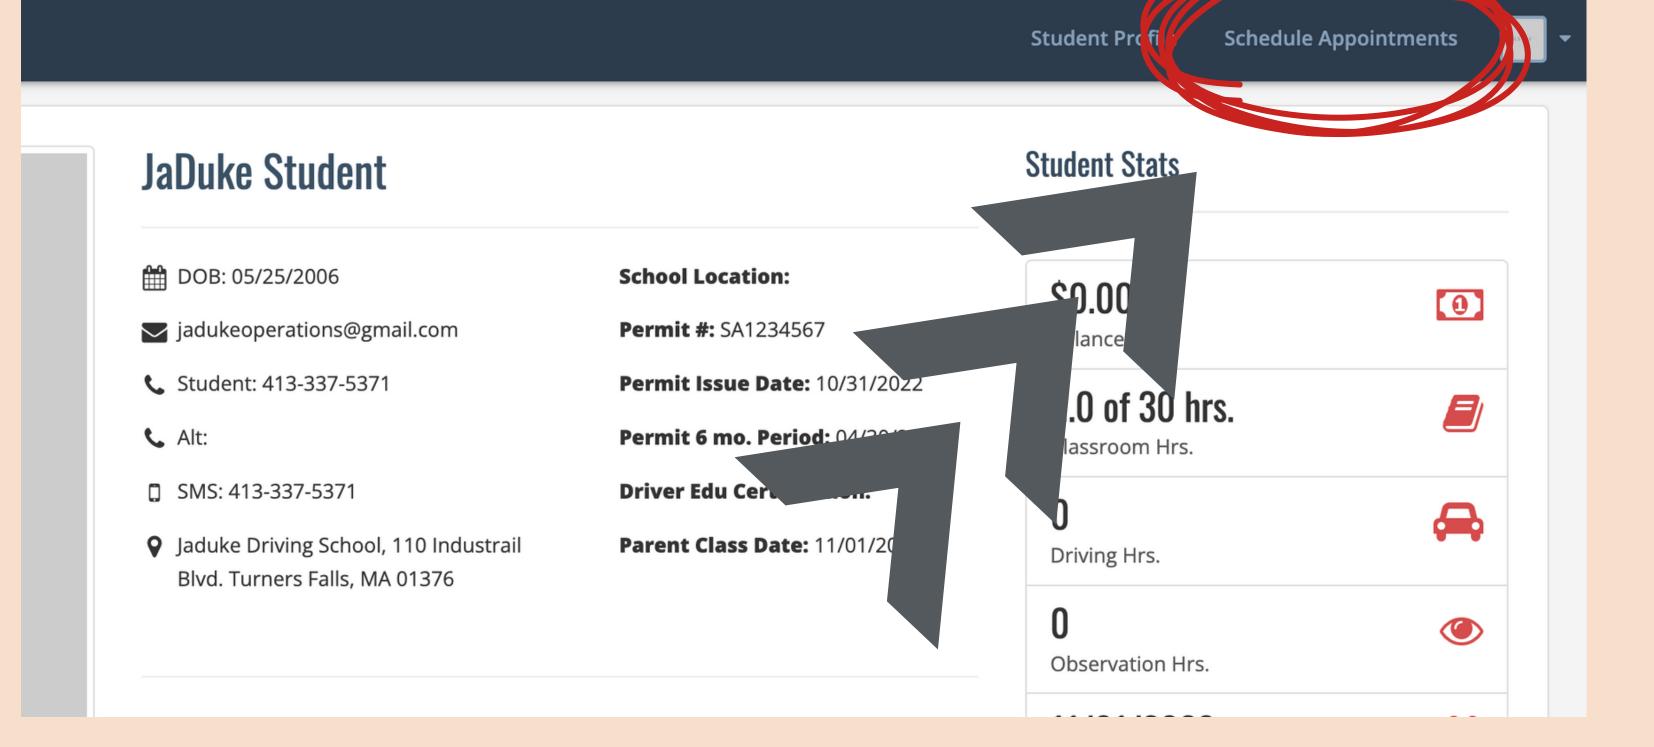

#### Now click on "Schedule Appointments"

#### Now click "Schedule"

**Student Profile** 

**Schedule Appointments** 