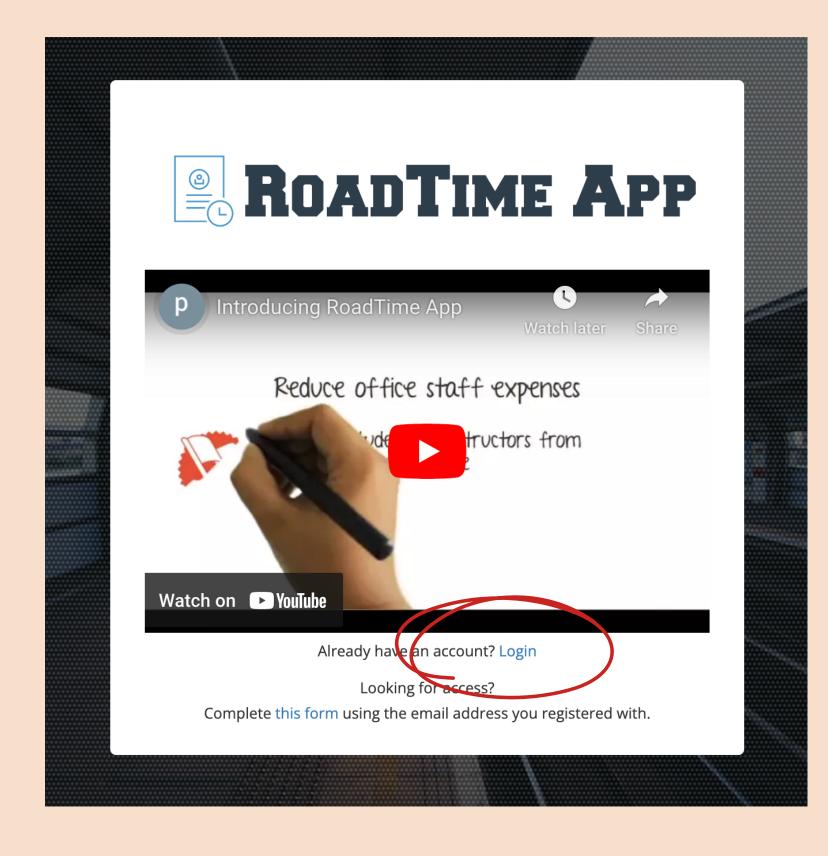

How to sign up for Driving Lessons!

ROADTIME APP

Visit: roadtimeapp.com

How do I log in?

Let's Login

Your username is the email you used when you registered for class

Let's make a password

Click on Forgot Password