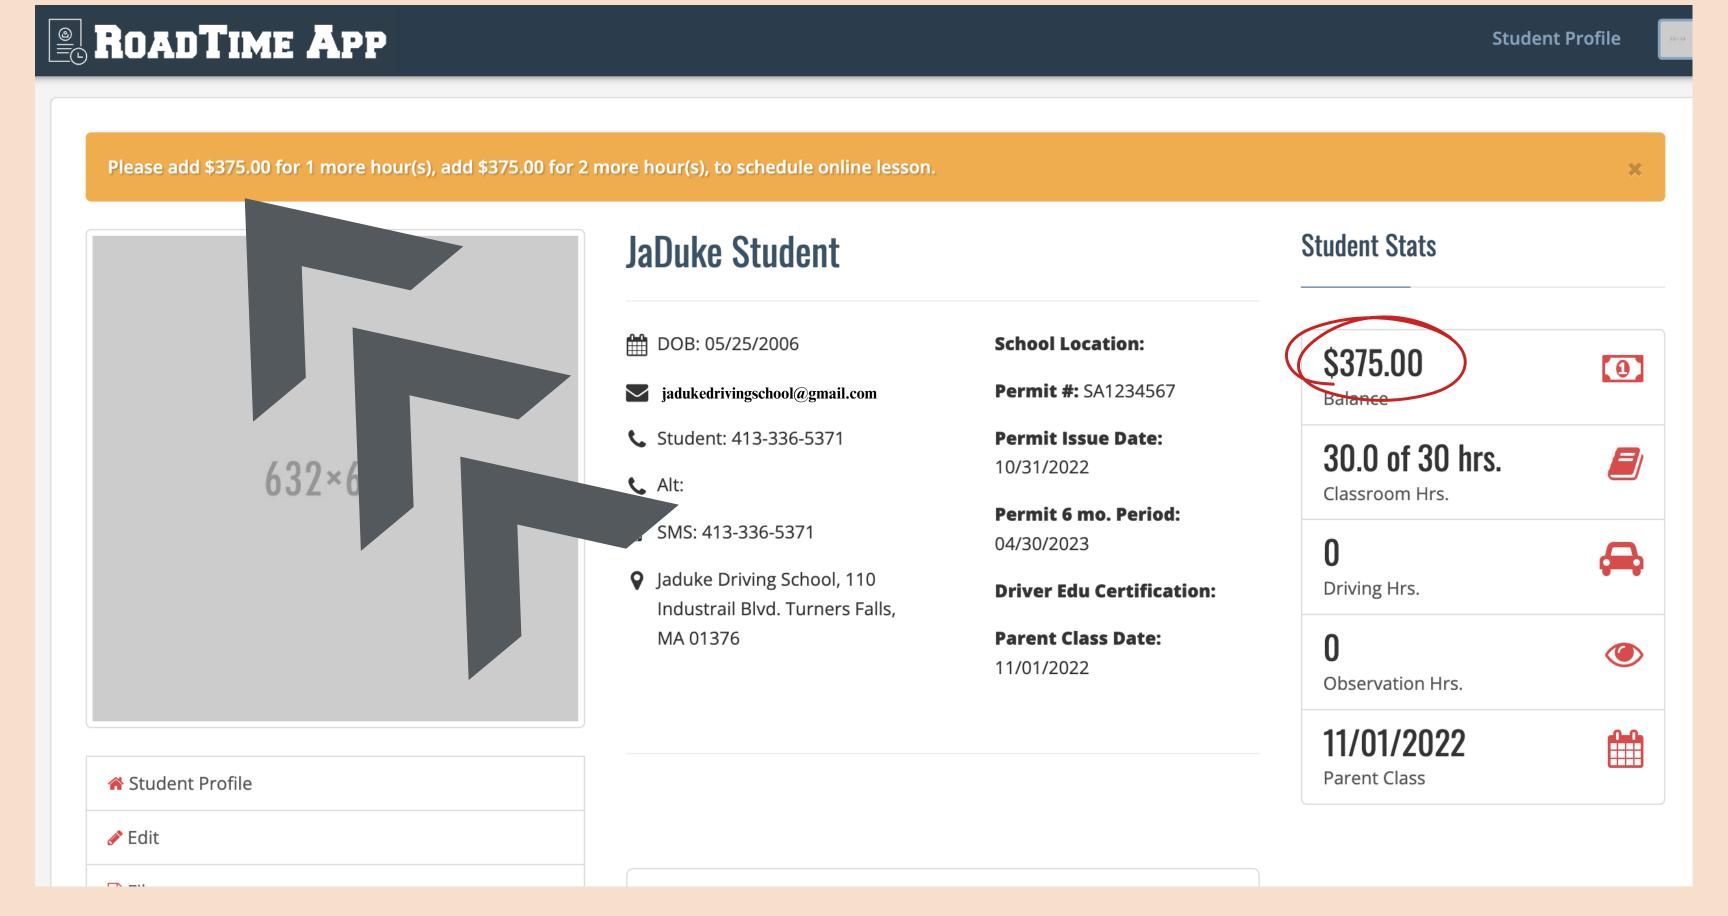

This SMS #
will recieve all
reminders for lessons

The permit # will begin with: SA
The license # will begin with: S

Do you have a balance?

Your balance must be at zero to schedule lessons

## Click on "Make Payment"

If you need to make a payment by check or cash, Send us an email!

#### Balance **Payment Amount** \$375.00 Credit or debit card MM / YY CVC --- Card number Make Payment **Charge Date Amount** Description 11/01/2022 Holiday Session 2022 (In-Person) \$625.00 **Total Charges:** \$625.00 **Payment Date Amount** Receipt # 11/01/2022 \$250.00 **Total Payments:** \$250.00