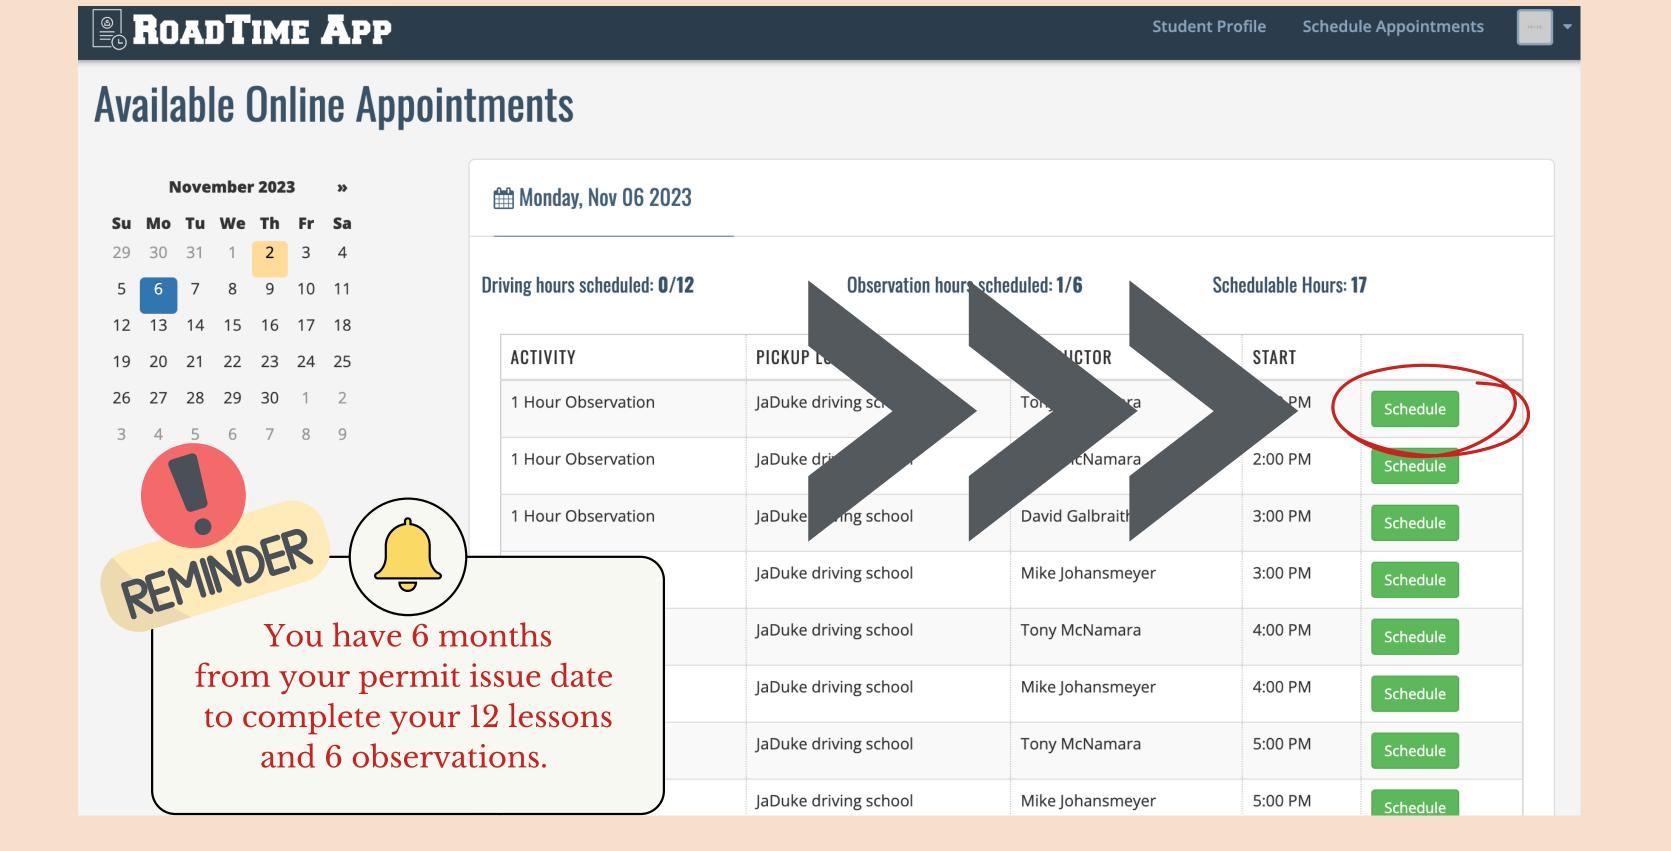

# Hit refresh or close browser and login again

Now click on "Schedule Appointments"

Click on each day of the calendar to see what is available.

Now click "Schedule"

#### If you only see observations, keep looking to find driving

#### Check your totals

Students are legally allowed in the car for <a href="2">2 lessons</a> a day.

- 2 driving lessons
- 2 observation lessons
- or 1 hour of each.

It is advised to schedule

11 Driving Lessons