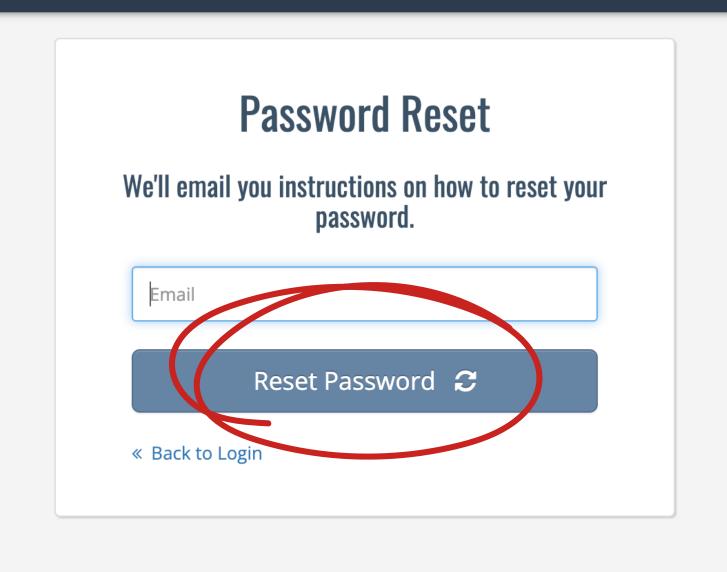

How to sign up for Driving Lessons!

ROADTIME APP

Visit: roadtimeapp.com

How do I log in?

Let's Login

Your username is the email you used when you registered for class

Let's make a password

Click on Forgot Password

- Enter your email
- Click reset password

Don't forget to check your spam folder

Great!
Now let's log in

Click Login

First we are going to enter your permit information

Click edit

- Enter permit/license #
- Issue date
- SMS #