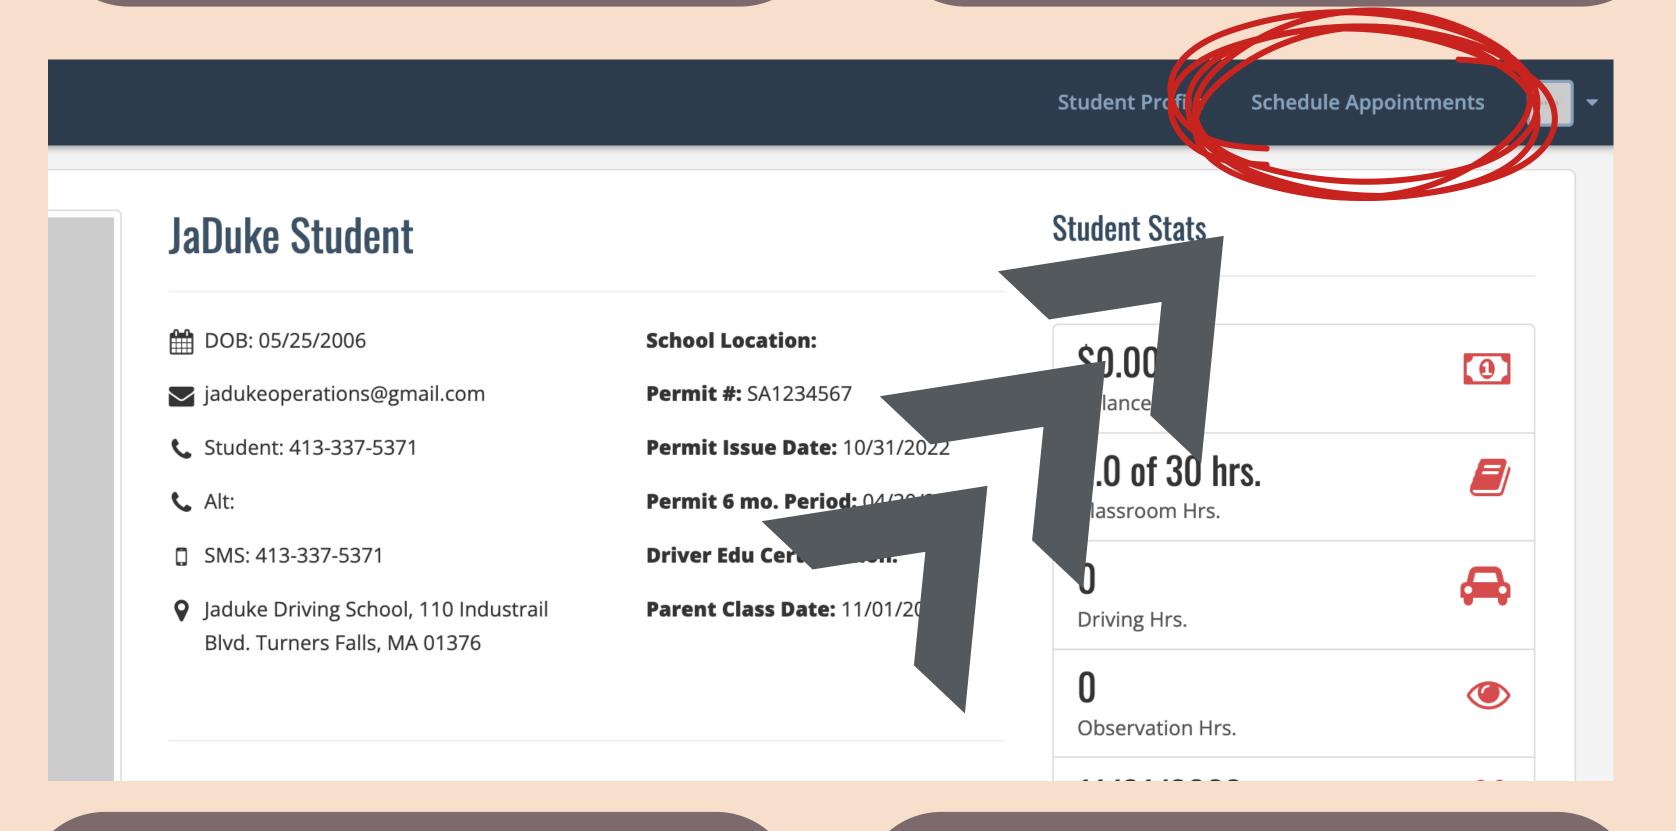

# Hit refresh or close browser and login again

Now click on "Schedule Appointments"

Click on each day of the calendar to see what is available.

Now click "Schedule"

This SMS #
will recieve all
reminders for lessons

The permit # will begin with: SA
The license # will begin with: S

Do you have a balance?

Your balance must be at zero to schedule lessons