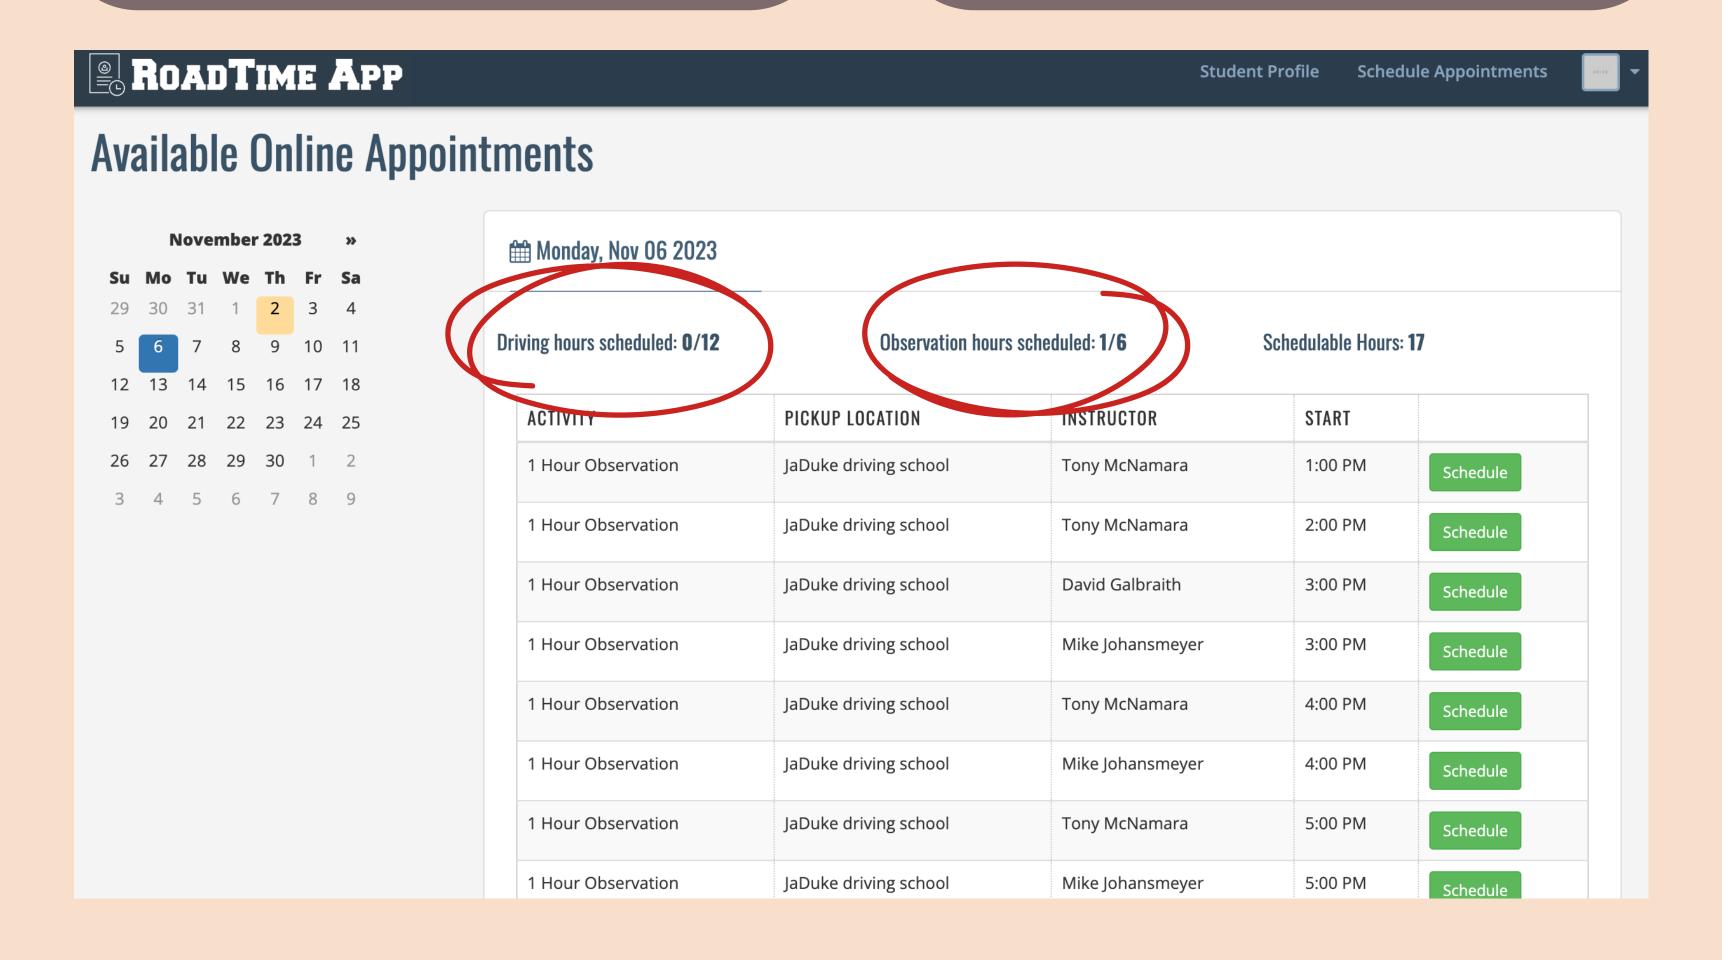

#### Check your totals

Students are legally allowed in the car for <a href="2">2 lessons</a> a day.

- 2 driving lessons
- 2 observation lessons
- or 1 hour of each.

It is advised to schedule

11 Driving Lessons