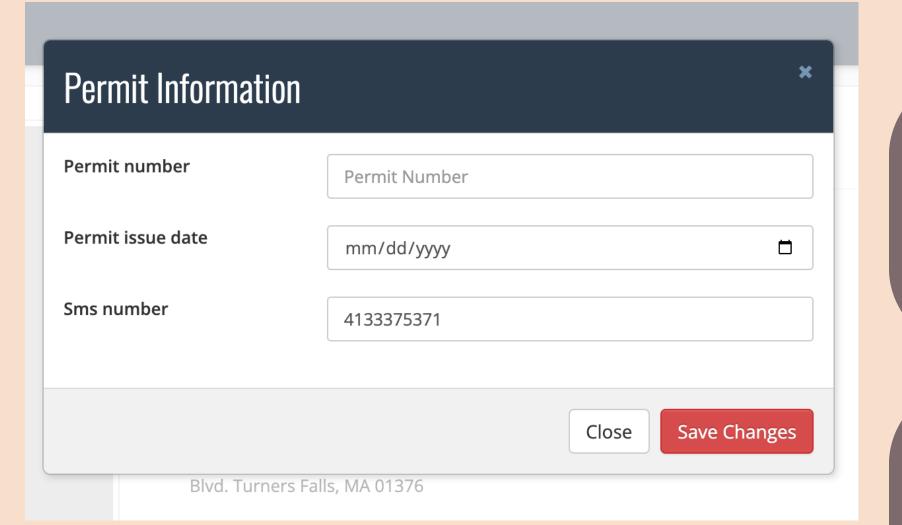

- Enter your email
- Click reset password

Don't forget to check your spam folder

Great!
Now let's log in

Click Login

First we are going to enter your permit information

Click edit

- Enter permit/license #
- Issue date
- SMS #

This SMS #
will recieve all
reminders for lessons

The permit # will begin with: SA
The license # will begin with: S

Do you have a balance?

Your balance must be at zero to schedule lessons