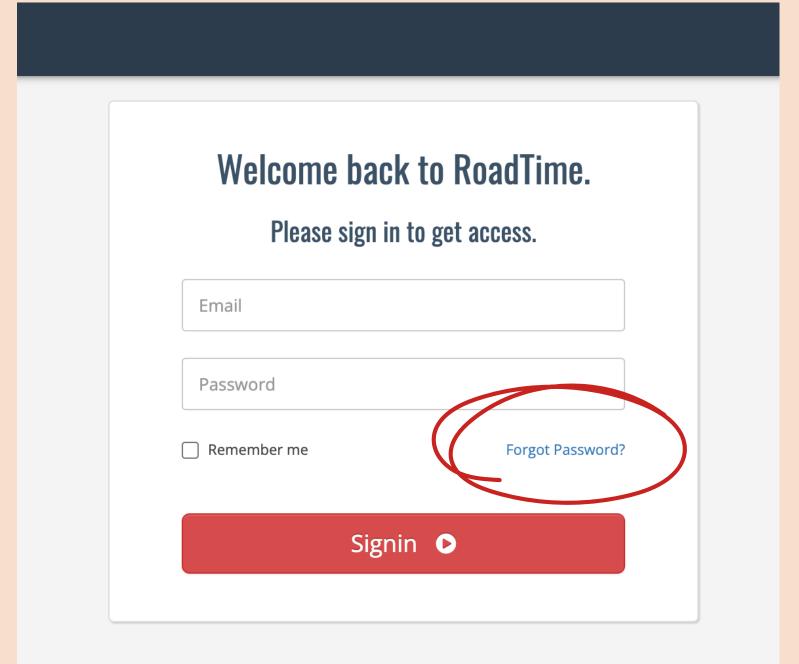

How to sign up for Driving Lessons!

ROADTIME APP

Visit: roadtimeapp.com

How do I log in?

Let's Login

Your username is the email you used when you registered for class

Let's make a password

Click on Forgot Password

- Enter your email
- Click reset password

Don't forget to check your spam folder

Great!
Now let's log in

Click Login

First we are going to enter your permit information

Click edit

- Enter permit/license #
- Issue date
- SMS #