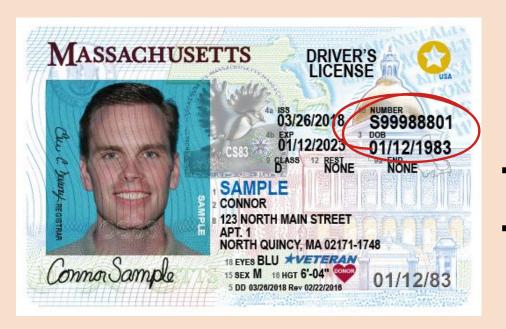

This SMS #
will recieve all
reminders for lessons

The permit # will begin with: SA
The license # will begin with: S

Do you have a balance?

Your balance must be at zero to schedule lessons