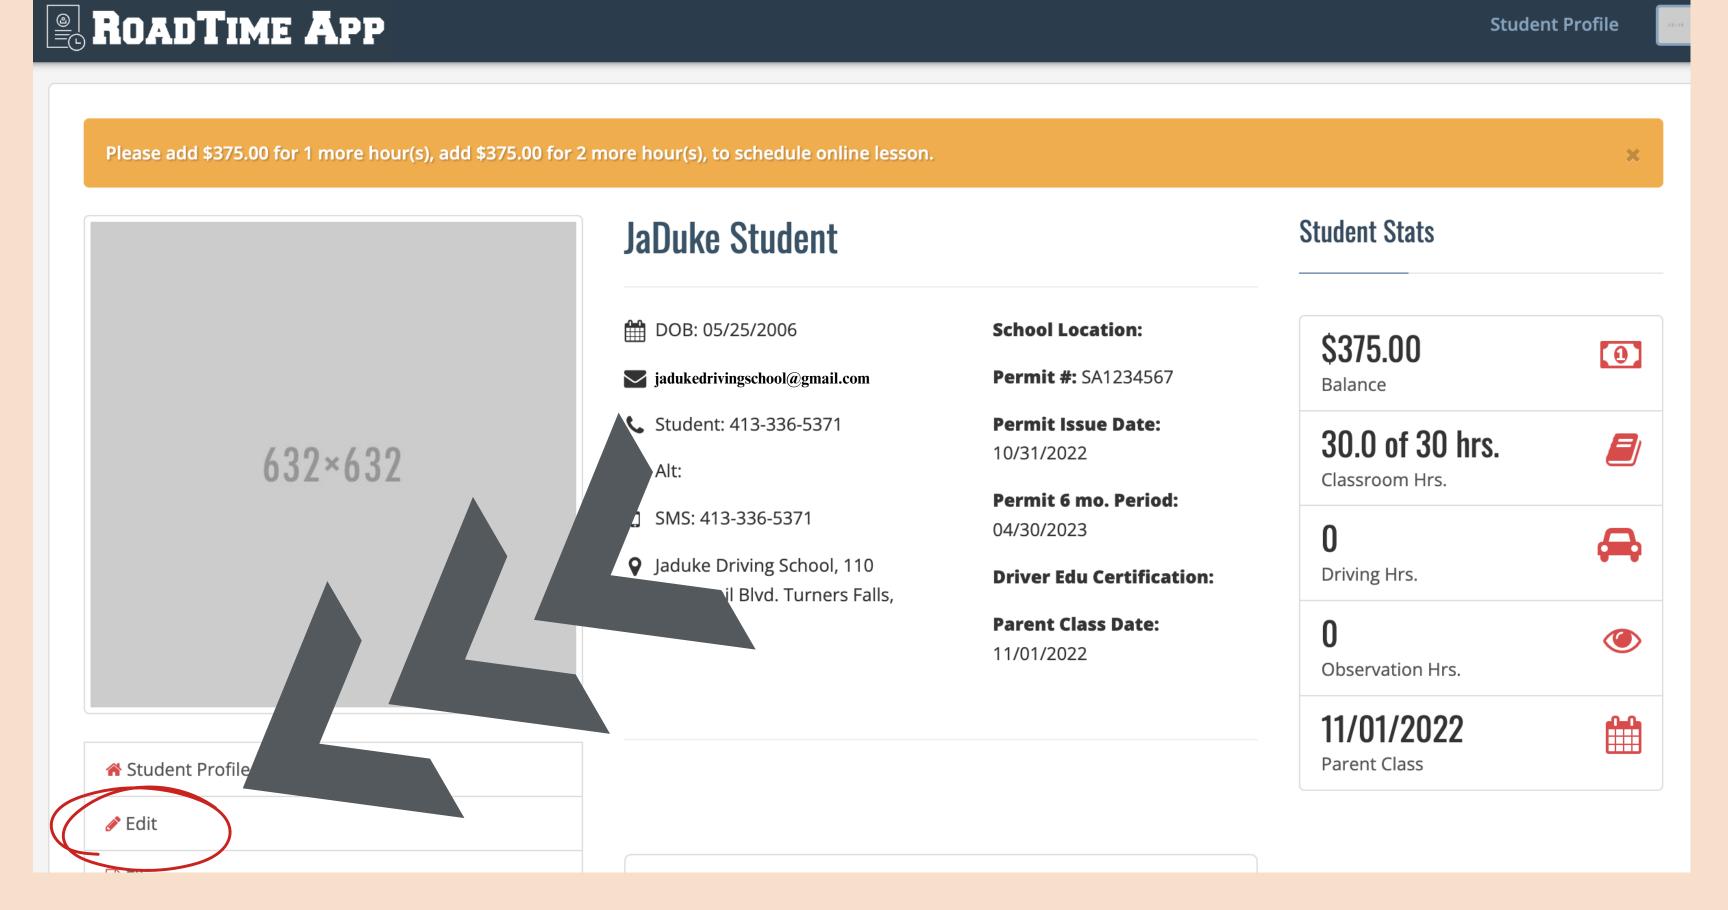

- Enter your email
- Click reset password

Don't forget to check your spam folder

Great!
Now let's log in

Click Login

First we are going to enter your permit information

Click edit

- Enter permit/license #
- Issue date
- SMS #

This SMS #
will recieve all
reminders for lessons

The permit # will begin with: SA
The license # will begin with: S

Do you have a balance?

Your balance must be at zero to schedule lessons